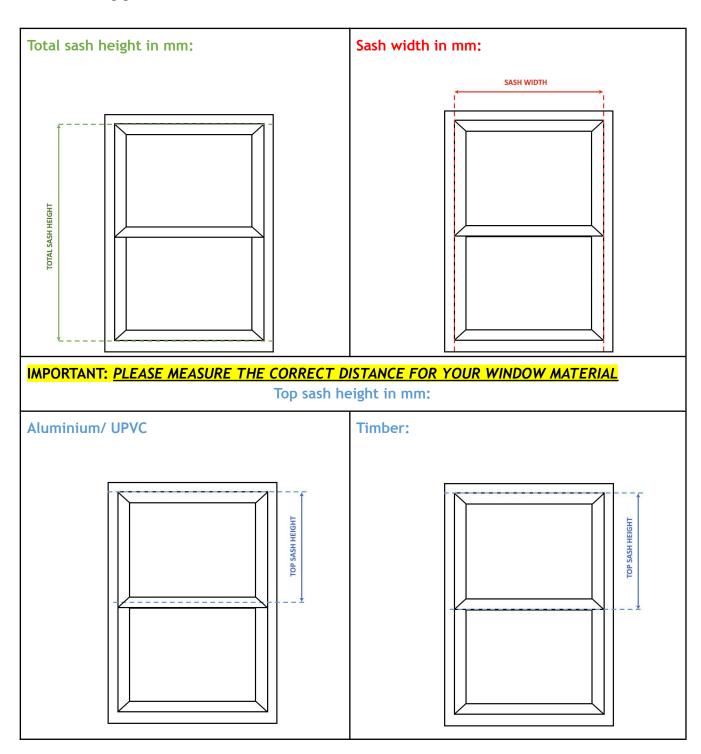

## Measuring guide:

Enquiry date: Company: Contact Name: Project Ref: Email:

Reason for enquiry:

| Configuration | Window<br>ref: | Frame<br>material: | Operation:<br>(tilt or<br>tilt/slide) | Balances<br>required:<br>(Top/<br>Bottom) | Sash width<br>in mm | Total sash<br>height in<br>mm | Top sash<br>height in<br>mm | Horn size in<br>mm (if N/A<br>leave<br>blank) | Georgian<br>bars?<br>(integral/<br>stuck on) | Glass<br>configuration<br>(single/<br>double/triple) | Glass<br>thickness<br>in mm | Colour of<br>balance | Qty |
|---------------|----------------|--------------------|---------------------------------------|-------------------------------------------|---------------------|-------------------------------|-----------------------------|-----------------------------------------------|----------------------------------------------|------------------------------------------------------|-----------------------------|----------------------|-----|
| A             |                |                    |                                       |                                           |                     |                               |                             |                                               |                                              |                                                      |                             |                      |     |
| В             |                |                    |                                       |                                           |                     |                               |                             |                                               |                                              |                                                      |                             |                      |     |
| С             |                |                    |                                       |                                           |                     |                               |                             |                                               |                                              |                                                      |                             |                      |     |
| D             |                |                    |                                       |                                           |                     |                               |                             |                                               |                                              |                                                      |                             |                      |     |
| Е             |                |                    |                                       |                                           |                     |                               |                             |                                               |                                              |                                                      |                             |                      |     |
| F             |                |                    |                                       |                                           |                     |                               |                             |                                               |                                              |                                                      |                             |                      |     |
| G             |                |                    |                                       |                                           |                     |                               |                             |                                               |                                              |                                                      |                             |                      |     |
| Н             |                |                    |                                       |                                           |                     |                               |                             |                                               |                                              |                                                      |                             |                      |     |